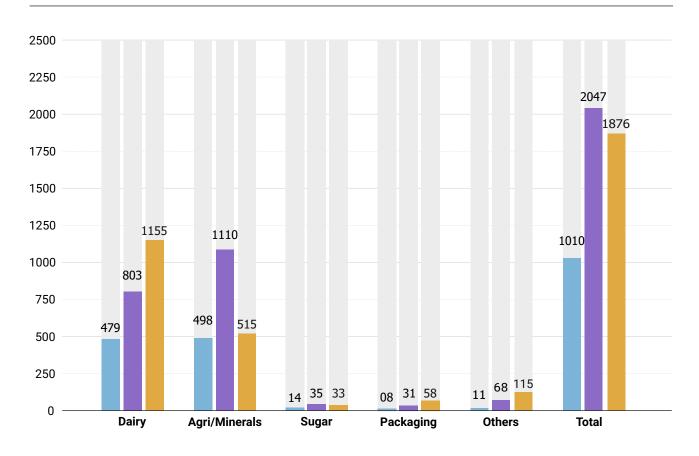

# Transacted Business (₹ in Crore) FY 18-19

# **Transacted Volumes**

| Dairy         Quantity (MT)           SMP         32,934         15,777           Butter         15,986         5,028           WMP         1,755         585           Cheese         -         475           Whey Powder         1,132         221           Ghee         215         25           Bulk Milk         Quantity (Ltr)           Raw Chilled Milk         1,88,25,000         5,28,27,000           Separated Skimmed Milk         67,50,000         1,91,65,000           Cattle Feed Ingredients         Quantity (MT)           Rice Bran/Polish         1,89,650         2,60,825           Maize         52,334         2,04,664           Cotton Seed Meal         18,435         26,345           Mustard Meal         31,880         22,705           Wheat         70         11,930           Coconut Meal         6,035         9,525           Calcite Powder         9,685         7,540           Gypsum         -         5,200           Coffee Husk Powder         1,990         5,160           Di Calcium Phosphate         2,060         4,448 |
|-----------------------------------------------------------------------------------------------------------------------------------------------------------------------------------------------------------------------------------------------------------------------------------------------------------------------------------------------------------------------------------------------------------------------------------------------------------------------------------------------------------------------------------------------------------------------------------------------------------------------------------------------------------------------------------------------------------------------------------------------------------------------------------------------------------------------------------------------------------------------------------------------------------------------------------------------------------------------------------------------------------------------------------------------------------------------------------|
| Butter         15,986         5,028           WMP         1,755         585           Cheese         -         475           Whey Powder         1,132         221           Ghee         215         25           Bulk Milk         Quantity (Ltr)           Raw Chilled Milk         1,88,25,000         5,28,27,000           Separated Skimmed Milk         67,50,000         1,91,65,000           Cattle Feed Ingredients         Quantity (MT)           Rice Bran/Polish         1,89,650         2,60,825           Maize         52,334         2,04,664           Cotton Seed Meal         18,435         26,345           Mustard Meal         31,880         22,705           Wheat         70         11,930           Coconut Meal         6,035         9,525           Calcite Powder         9,685         7,540           Gypsum         -         5,200           Coffee Husk Powder         1,990         5,160                                                                                                                                              |
| WMP       1,755       585         Cheese       -       475         Whey Powder       1,132       221         Ghee       215       25         Bulk Milk       Quantity (Ltr)         Raw Chilled Milk       1,88,25,000       5,28,27,000         Separated Skimmed Milk       67,50,000       1,91,65,000         Cattle Feed Ingredients       Quantity (MT)         Rice Bran/Polish       1,89,650       2,60,825         Maize       52,334       2,04,664         Cotton Seed Meal       18,435       26,345         Mustard Meal       31,880       22,705         Wheat       70       11,930         Coconut Meal       6,035       9,525         Calcite Powder       9,685       7,540         Gypsum       -       5,200         Coffee Husk Powder       1,990       5,160                                                                                                                                                                                                                                                                                            |
| Cheese         -         475           Whey Powder         1,132         221           Ghee         215         25           Bulk Milk         Quantity (Ltr)           Raw Chilled Milk         1,88,25,000         5,28,27,000           Separated Skimmed Milk         67,50,000         1,91,65,000           Cattle Feed Ingredients         Quantity (MT)           Rice Bran/Polish         1,89,650         2,60,825           Maize         52,334         2,04,664           Cotton Seed Meal         18,435         26,345           Mustard Meal         31,880         22,705           Wheat         70         11,930           Coconut Meal         6,035         9,525           Calcite Powder         9,685         7,540           Gypsum         -         5,200           Coffee Husk Powder         1,990         5,160                                                                                                                                                                                                                                    |
| Whey Powder       1,132       221         Ghee       215       25         Bulk Milk       Quantity (Ltr)         Raw Chilled Milk       1,88,25,000       5,28,27,000         Separated Skimmed Milk       67,50,000       1,91,65,000         Cattle Feed Ingredients       Quantity (MT)         Rice Bran/Polish       1,89,650       2,60,825         Maize       52,334       2,04,664         Cotton Seed Meal       18,435       26,345         Mustard Meal       31,880       22,705         Wheat       70       11,930         Coconut Meal       6,035       9,525         Calcite Powder       9,685       7,540         Gypsum       -       5,200         Coffee Husk Powder       1,990       5,160                                                                                                                                                                                                                                                                                                                                                               |
| Ghee         215         25           Bulk Milk         Quantity (Ltr)           Raw Chilled Milk         1,88,25,000         5,28,27,000           Separated Skimmed Milk         67,50,000         1,91,65,000           Cattle Feed Ingredients         Quantity (MT)           Rice Bran/Polish         1,89,650         2,60,825           Maize         52,334         2,04,664           Cotton Seed Meal         18,435         26,345           Mustard Meal         31,880         22,705           Wheat         70         11,930           Coconut Meal         6,035         9,525           Calcite Powder         9,685         7,540           Gypsum         -         5,200           Coffee Husk Powder         1,990         5,160                                                                                                                                                                                                                                                                                                                           |
| Bulk Milk         Quantity (Ltr)           Raw Chilled Milk         1,88,25,000         5,28,27,000           Separated Skimmed Milk         67,50,000         1,91,65,000           Cattle Feed Ingredients         Quantity (MT)           Rice Bran/Polish         1,89,650         2,60,825           Maize         52,334         2,04,664           Cotton Seed Meal         18,435         26,345           Mustard Meal         31,880         22,705           Wheat         70         11,930           Coconut Meal         6,035         9,525           Calcite Powder         9,685         7,540           Gypsum         -         5,200           Coffee Husk Powder         1,990         5,160                                                                                                                                                                                                                                                                                                                                                                 |
| Raw Chilled Milk         1,88,25,000         5,28,27,000           Separated Skimmed Milk         67,50,000         1,91,65,000           Cattle Feed Ingredients         Quantity (MT)           Rice Bran/Polish         1,89,650         2,60,825           Maize         52,334         2,04,664           Cotton Seed Meal         18,435         26,345           Mustard Meal         31,880         22,705           Wheat         70         11,930           Coconut Meal         6,035         9,525           Calcite Powder         9,685         7,540           Gypsum         -         5,200           Coffee Husk Powder         1,990         5,160                                                                                                                                                                                                                                                                                                                                                                                                            |
| Separated Skimmed Milk         67,50,000         1,91,65,000           Cattle Feed Ingredients         Quantity (MT)           Rice Bran/Polish         1,89,650         2,60,825           Maize         52,334         2,04,664           Cotton Seed Meal         18,435         26,345           Mustard Meal         31,880         22,705           Wheat         70         11,930           Coconut Meal         6,035         9,525           Calcite Powder         9,685         7,540           Gypsum         -         5,200           Coffee Husk Powder         1,990         5,160                                                                                                                                                                                                                                                                                                                                                                                                                                                                               |
| Cattle Feed Ingredients         Quantity (MT)           Rice Bran/Polish         1,89,650         2,60,825           Maize         52,334         2,04,664           Cotton Seed Meal         18,435         26,345           Mustard Meal         31,880         22,705           Wheat         70         11,930           Coconut Meal         6,035         9,525           Calcite Powder         9,685         7,540           Gypsum         -         5,200           Coffee Husk Powder         1,990         5,160                                                                                                                                                                                                                                                                                                                                                                                                                                                                                                                                                      |
| Rice Bran/Polish       1,89,650       2,60,825         Maize       52,334       2,04,664         Cotton Seed Meal       18,435       26,345         Mustard Meal       31,880       22,705         Wheat       70       11,930         Coconut Meal       6,035       9,525         Calcite Powder       9,685       7,540         Gypsum       -       5,200         Coffee Husk Powder       1,990       5,160                                                                                                                                                                                                                                                                                                                                                                                                                                                                                                                                                                                                                                                                  |
| Maize       52,334       2,04,664         Cotton Seed Meal       18,435       26,345         Mustard Meal       31,880       22,705         Wheat       70       11,930         Coconut Meal       6,035       9,525         Calcite Powder       9,685       7,540         Gypsum       -       5,200         Coffee Husk Powder       1,990       5,160                                                                                                                                                                                                                                                                                                                                                                                                                                                                                                                                                                                                                                                                                                                         |
| Cotton Seed Meal       18,435       26,345         Mustard Meal       31,880       22,705         Wheat       70       11,930         Coconut Meal       6,035       9,525         Calcite Powder       9,685       7,540         Gypsum       -       5,200         Coffee Husk Powder       1,990       5,160                                                                                                                                                                                                                                                                                                                                                                                                                                                                                                                                                                                                                                                                                                                                                                   |
| Mustard Meal       31,880       22,705         Wheat       70       11,930         Coconut Meal       6,035       9,525         Calcite Powder       9,685       7,540         Gypsum       -       5,200         Coffee Husk Powder       1,990       5,160                                                                                                                                                                                                                                                                                                                                                                                                                                                                                                                                                                                                                                                                                                                                                                                                                      |
| Wheat       70       11,930         Coconut Meal       6,035       9,525         Calcite Powder       9,685       7,540         Gypsum       -       5,200         Coffee Husk Powder       1,990       5,160                                                                                                                                                                                                                                                                                                                                                                                                                                                                                                                                                                                                                                                                                                                                                                                                                                                                     |
| Coconut Meal       6,035       9,525         Calcite Powder       9,685       7,540         Gypsum       -       5,200         Coffee Husk Powder       1,990       5,160                                                                                                                                                                                                                                                                                                                                                                                                                                                                                                                                                                                                                                                                                                                                                                                                                                                                                                         |
| Calcite Powder       9,685       7,540         Gypsum       -       5,200         Coffee Husk Powder       1,990       5,160                                                                                                                                                                                                                                                                                                                                                                                                                                                                                                                                                                                                                                                                                                                                                                                                                                                                                                                                                      |
| Gypsum         -         5,200           Coffee Husk Powder         1,990         5,160                                                                                                                                                                                                                                                                                                                                                                                                                                                                                                                                                                                                                                                                                                                                                                                                                                                                                                                                                                                           |
| Coffee Husk Powder 1,990 5,160                                                                                                                                                                                                                                                                                                                                                                                                                                                                                                                                                                                                                                                                                                                                                                                                                                                                                                                                                                                                                                                    |
|                                                                                                                                                                                                                                                                                                                                                                                                                                                                                                                                                                                                                                                                                                                                                                                                                                                                                                                                                                                                                                                                                   |
| Di Calcium Phosphate 2,060 4,448                                                                                                                                                                                                                                                                                                                                                                                                                                                                                                                                                                                                                                                                                                                                                                                                                                                                                                                                                                                                                                                  |
|                                                                                                                                                                                                                                                                                                                                                                                                                                                                                                                                                                                                                                                                                                                                                                                                                                                                                                                                                                                                                                                                                   |
| Salt 9,158 3,412                                                                                                                                                                                                                                                                                                                                                                                                                                                                                                                                                                                                                                                                                                                                                                                                                                                                                                                                                                                                                                                                  |
| Urea 2,252 2,892                                                                                                                                                                                                                                                                                                                                                                                                                                                                                                                                                                                                                                                                                                                                                                                                                                                                                                                                                                                                                                                                  |
| Rice 850 2,705                                                                                                                                                                                                                                                                                                                                                                                                                                                                                                                                                                                                                                                                                                                                                                                                                                                                                                                                                                                                                                                                    |
| Bajra 2,813 2,400                                                                                                                                                                                                                                                                                                                                                                                                                                                                                                                                                                                                                                                                                                                                                                                                                                                                                                                                                                                                                                                                 |
| Tur - 2,400                                                                                                                                                                                                                                                                                                                                                                                                                                                                                                                                                                                                                                                                                                                                                                                                                                                                                                                                                                                                                                                                       |
| Shea - 2,020                                                                                                                                                                                                                                                                                                                                                                                                                                                                                                                                                                                                                                                                                                                                                                                                                                                                                                                                                                                                                                                                      |
| Sun Flower Meal 1,550 1,700                                                                                                                                                                                                                                                                                                                                                                                                                                                                                                                                                                                                                                                                                                                                                                                                                                                                                                                                                                                                                                                       |
| Soya Bean Meal 2,075 1,480                                                                                                                                                                                                                                                                                                                                                                                                                                                                                                                                                                                                                                                                                                                                                                                                                                                                                                                                                                                                                                                        |
| Palm Kernal Cake 1,310 1,400                                                                                                                                                                                                                                                                                                                                                                                                                                                                                                                                                                                                                                                                                                                                                                                                                                                                                                                                                                                                                                                      |
| Sugar (All Grades) 8,962 9,477                                                                                                                                                                                                                                                                                                                                                                                                                                                                                                                                                                                                                                                                                                                                                                                                                                                                                                                                                                                                                                                    |
| Compound Cattle Feed 12,303 -                                                                                                                                                                                                                                                                                                                                                                                                                                                                                                                                                                                                                                                                                                                                                                                                                                                                                                                                                                                                                                                     |
| Corn 600 -                                                                                                                                                                                                                                                                                                                                                                                                                                                                                                                                                                                                                                                                                                                                                                                                                                                                                                                                                                                                                                                                        |