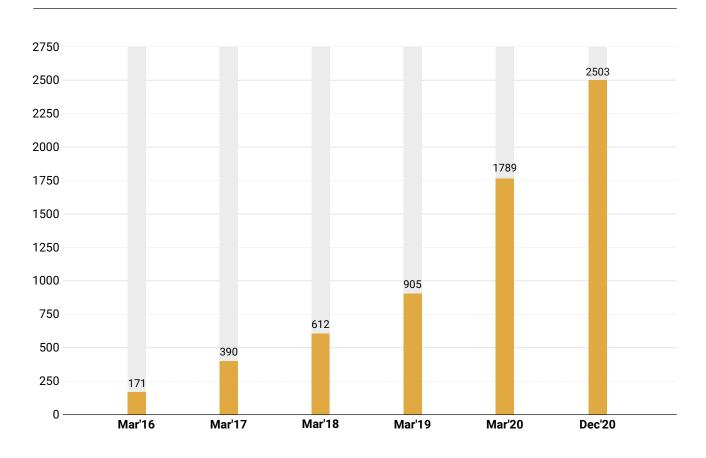

Total business transacted by the NCDFI during the financial year 2019-20 was ₹3,402 crores.

State Milk Federations (27)

**District Milk Unions (218)** 

Village Milk Societies (1.77 Lakh)

**Dairy Farmer Members (163 Lakh)** 